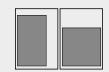

## **Formater**

ded in the PDF file.

1/1 page 210 x 297 mm 187 x 256 mm

**Double page spread** 420 x 297 mm

2/3 page

**3/4 page** 139 x 256 mm 187 x 192 mm

1/2 page 91 x 256 mm 187 x 125 mm

1/3 page

1/4 page 43 x 256 mm 91 x 125 mm 187 x 61 mm

**Small ads**43 x 41 mm
43 x 86 mm
91 x 41 mm

1/8 page 91 x 60 mm

Backpage 150 x 297 mm