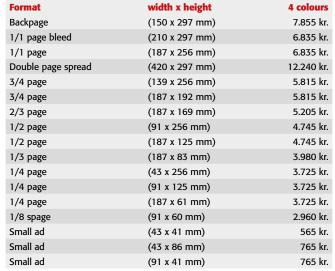

## **Formater**

ded in the PDF file.

1/1 page 210 x 297 mm 187 x 256 mm

**Double page spread** 420 x 297 mm

2/3 page

**3/4 page** 139 x 256 mm 187 x 192 mm

1/2 page 91 x 256 mm 187 x 125 mm

1/3 page

1/4 page 43 x 256 mm 91 x 125 mm 187 x 61 mm

**Small ads**43 x 41 mm
43 x 86 mm
91 x 41 mm

1/8 page 91 x 60 mm

Backpage 150 x 297 mm