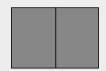

## **Formater**

ded in the PDF file.

1/1 page 210 x 297 mm 187 x 256 mm

**Double page spread** 420 x 297 mm

2/3 page

**3/4 page** 139 x 256 mm 187 x 192 mm

1/2 page 91 x 256 mm 187 x 125 mm

1/3 page

1/4 page 43 x 256 mm 91 x 125 mm 187 x 61 mm

**Small ads**43 x 41 mm
43 x 86 mm
91 x 41 mm

1/8 page 91 x 60 mm

Backpage 150 x 297 mm